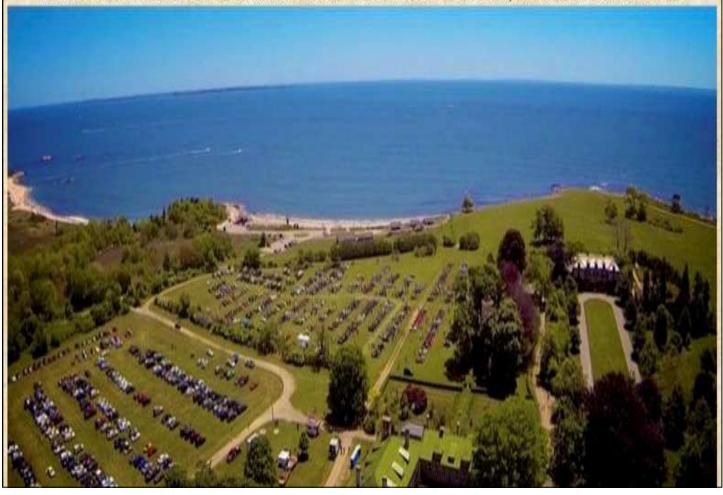

## NEW ENGLAND MG 'T' REGISTER, LTD. GOF MK 108 CORNING/WATKINS GLEN, NY JUNE 29 - JULY 3, 2022

The Watkins Glen Corning area offers a lot of educational and fun activity. Corning has the Corning Museum of Glass where you can see the history of glass development and the latest in glass art as well as an opportunity to shape your own piece of glass. The Rockwell Museum close by offers the opportunity to explore art about the American experience. Nearby Hammondsport offer the Glenn Curtis Museum with over 60,000 square feet of Vintage Planes, Motorcycles, Cars, and Boats for an exhibition on how aviation and motorcycle innovation grew in the area. Visit the Finger Lakes Boating Museum for view of the boating activities and boat building in the Finger Lakes region. Watkins Glen will be the highlight of the visit with an opportunity to "Drive the Glen" at the Watkins Glen International race track where we can take three laps in parade style with memorable pictures of your car on the track. In addition, a short drive (about 6 miles) is available to follow the old race track path around the outskirts of Watkins Glen (at local speed limits of course).