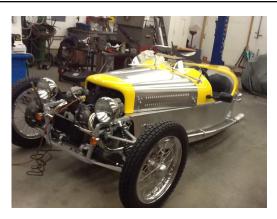

More info at: salesinfo@vintagemecha-tronics.com http://www.vintagemecha-tronics.com

Dean Sprague # 13051 - David Ahrendt #10213

Aero Cycle Cars of England Aero Merlin Morgan three wheeler replica. Built by Steve Neal in 2014 with a Moto-Guzzi 1947cc engine with 3500 miles. Two seats side by side with disk brakes all around. Square steel tubing frame, yellow fiberglass sides with aluminum bonnet and stainless steel fenders. \$18,000 OBO. Steve Neal SKYHOOK114@comcast.net